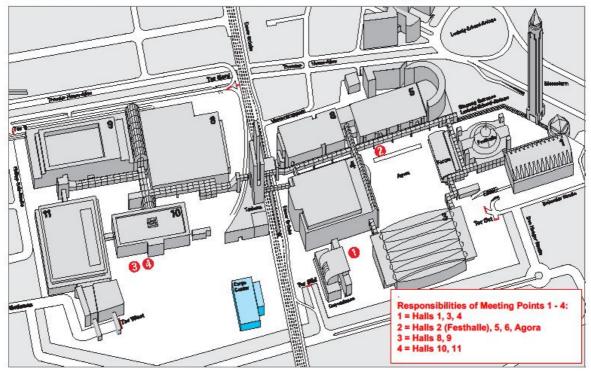

## for direct unloading/loading by forklift/crane (without warehousing Caro Center)

| Contact:                                  | Messe Frankfurt Logisticservices<br>Tel: +49 (0)69 – 7575 6075<br>Fax. +49 (0)69 – 7575 96075<br>Email: <u>logistics@messefrankfurt.com</u> |
|-------------------------------------------|---------------------------------------------------------------------------------------------------------------------------------------------|
| Meeting-Points                            | - exhibition stand                                                                                                                          |
| on the fairgrounds:                       | - Meeting-Poins 1 - 4 (see plan of site)                                                                                                    |
|                                           | Please advise the required meeting-point in your order                                                                                      |
| Dates                                     |                                                                                                                                             |
| Send order / pre-advice by email<br>/ fax | not later than 1 day before arrival of truck                                                                                                |